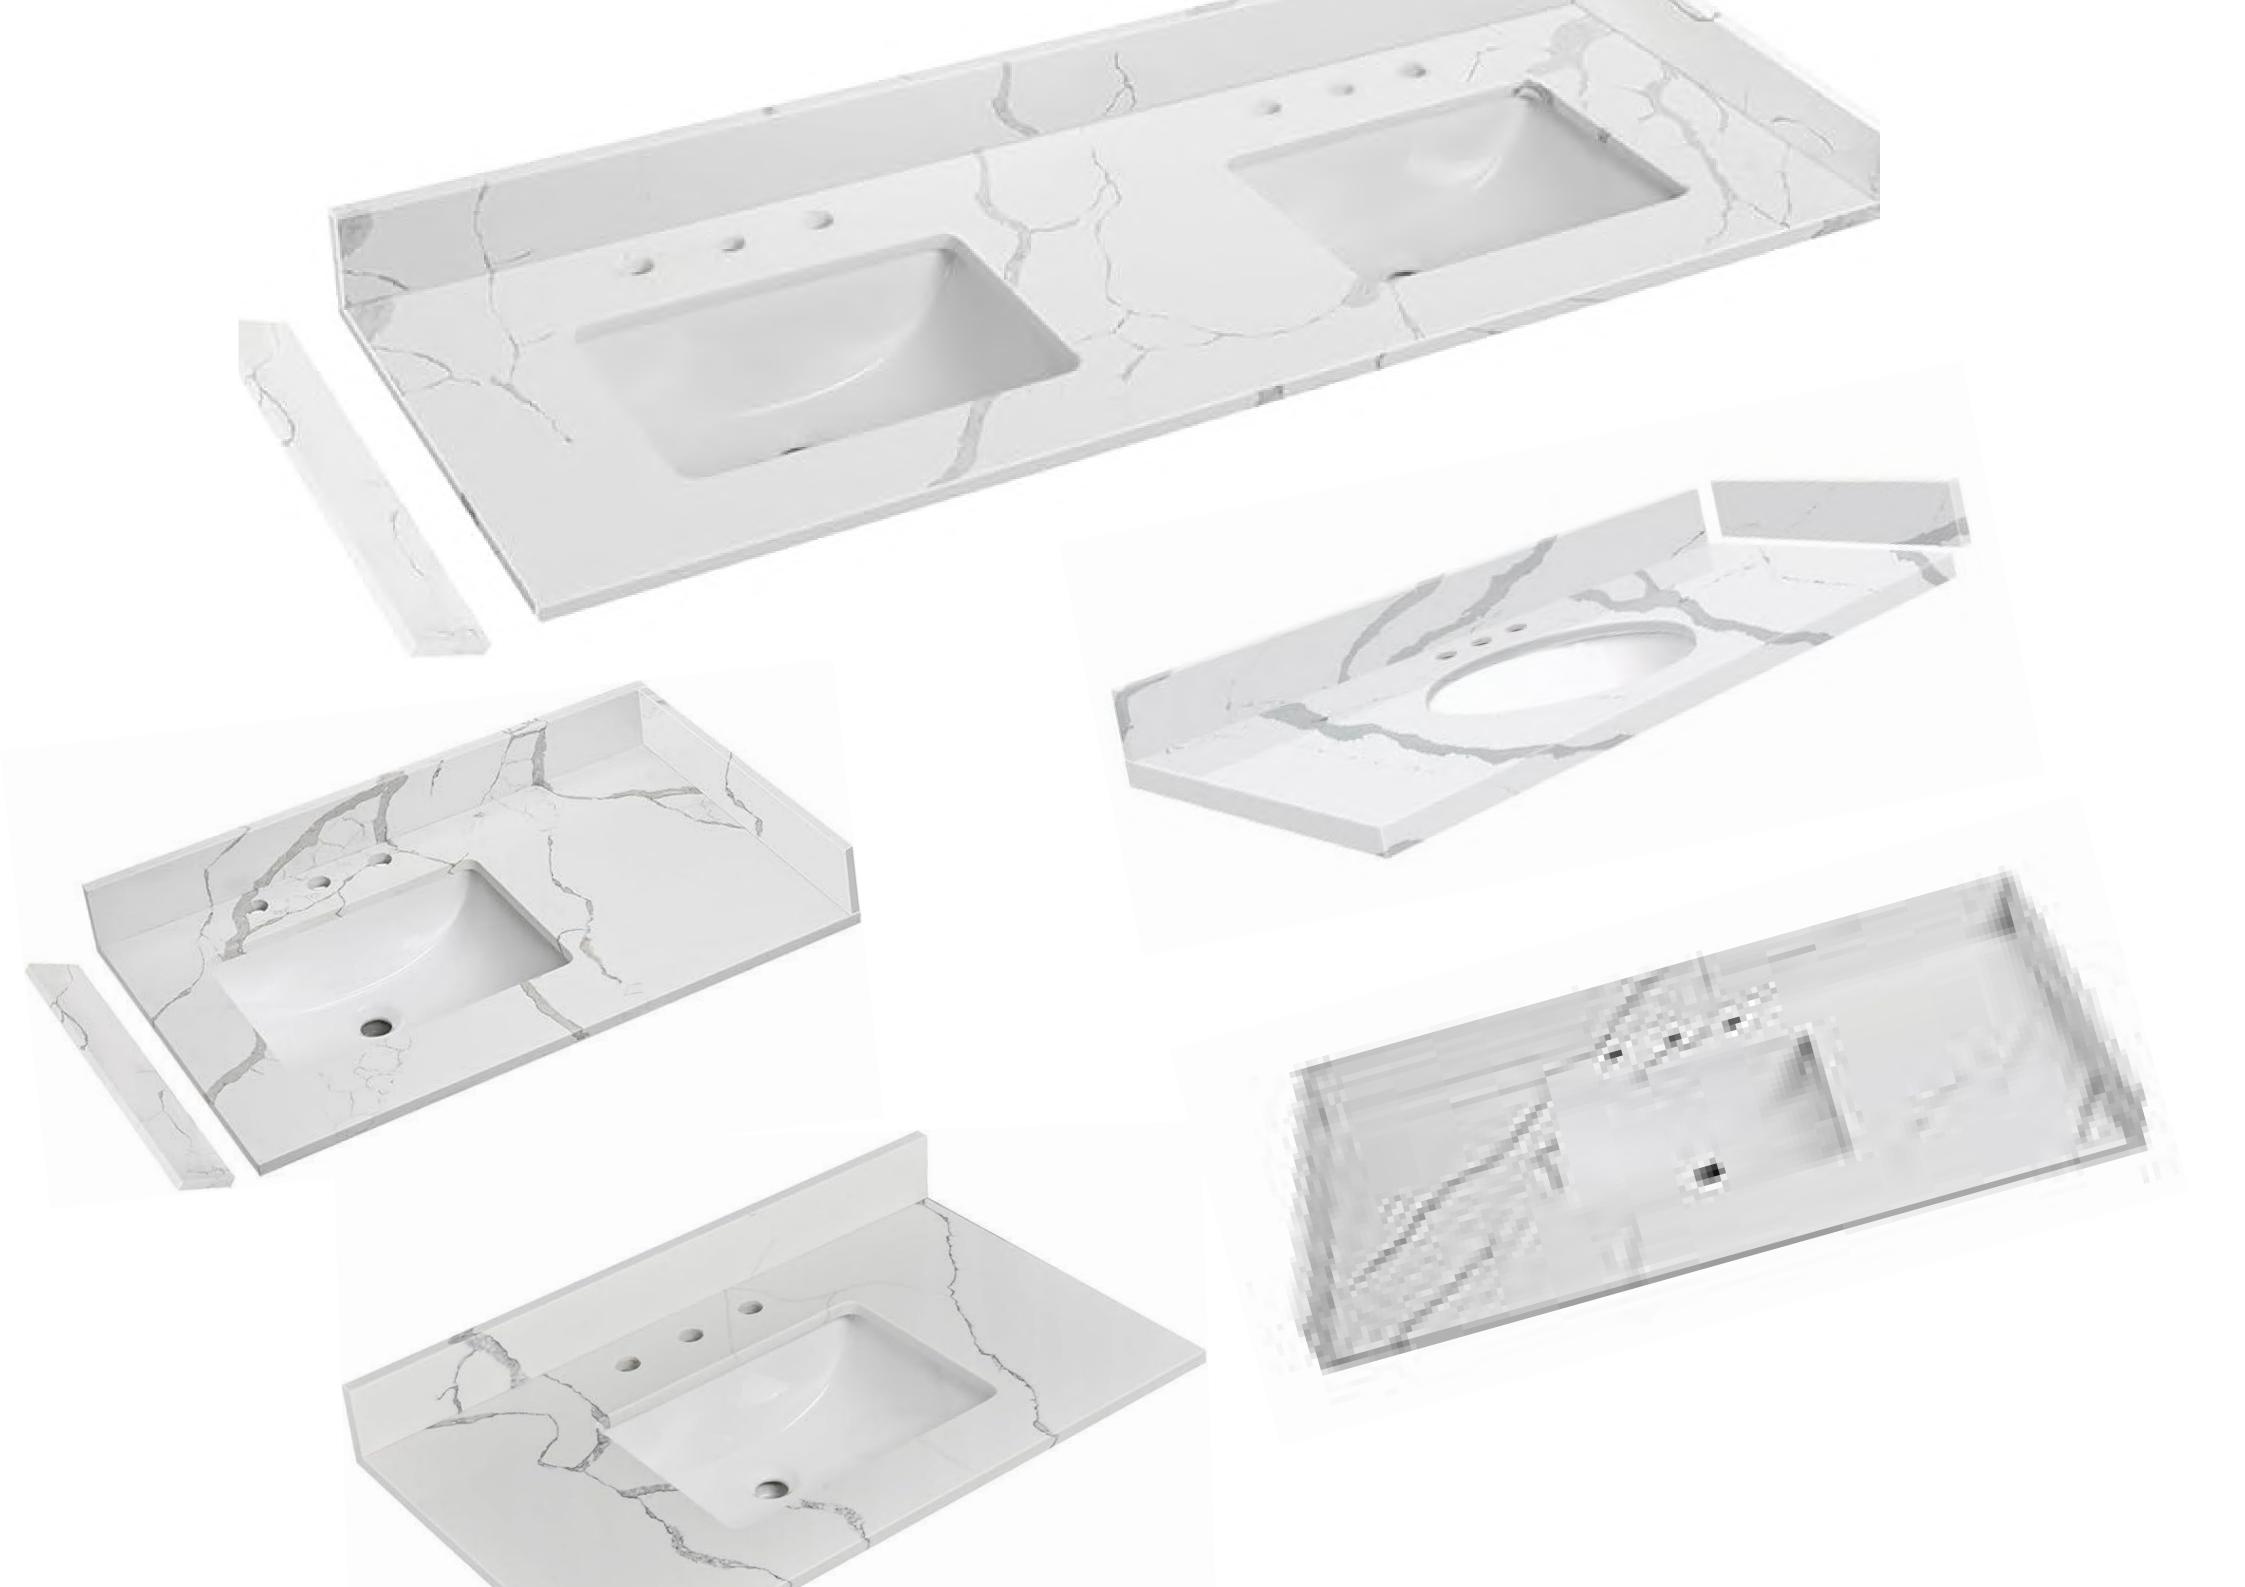

#### Uses

Kitchen Countertops | Islands | Peninsulas | Bathroom Tops | Vanity Tops | Shower Stalls Reception Tables | Conference Tables | Any other Countertops | Flooring & Inlays | Food Preparations Area