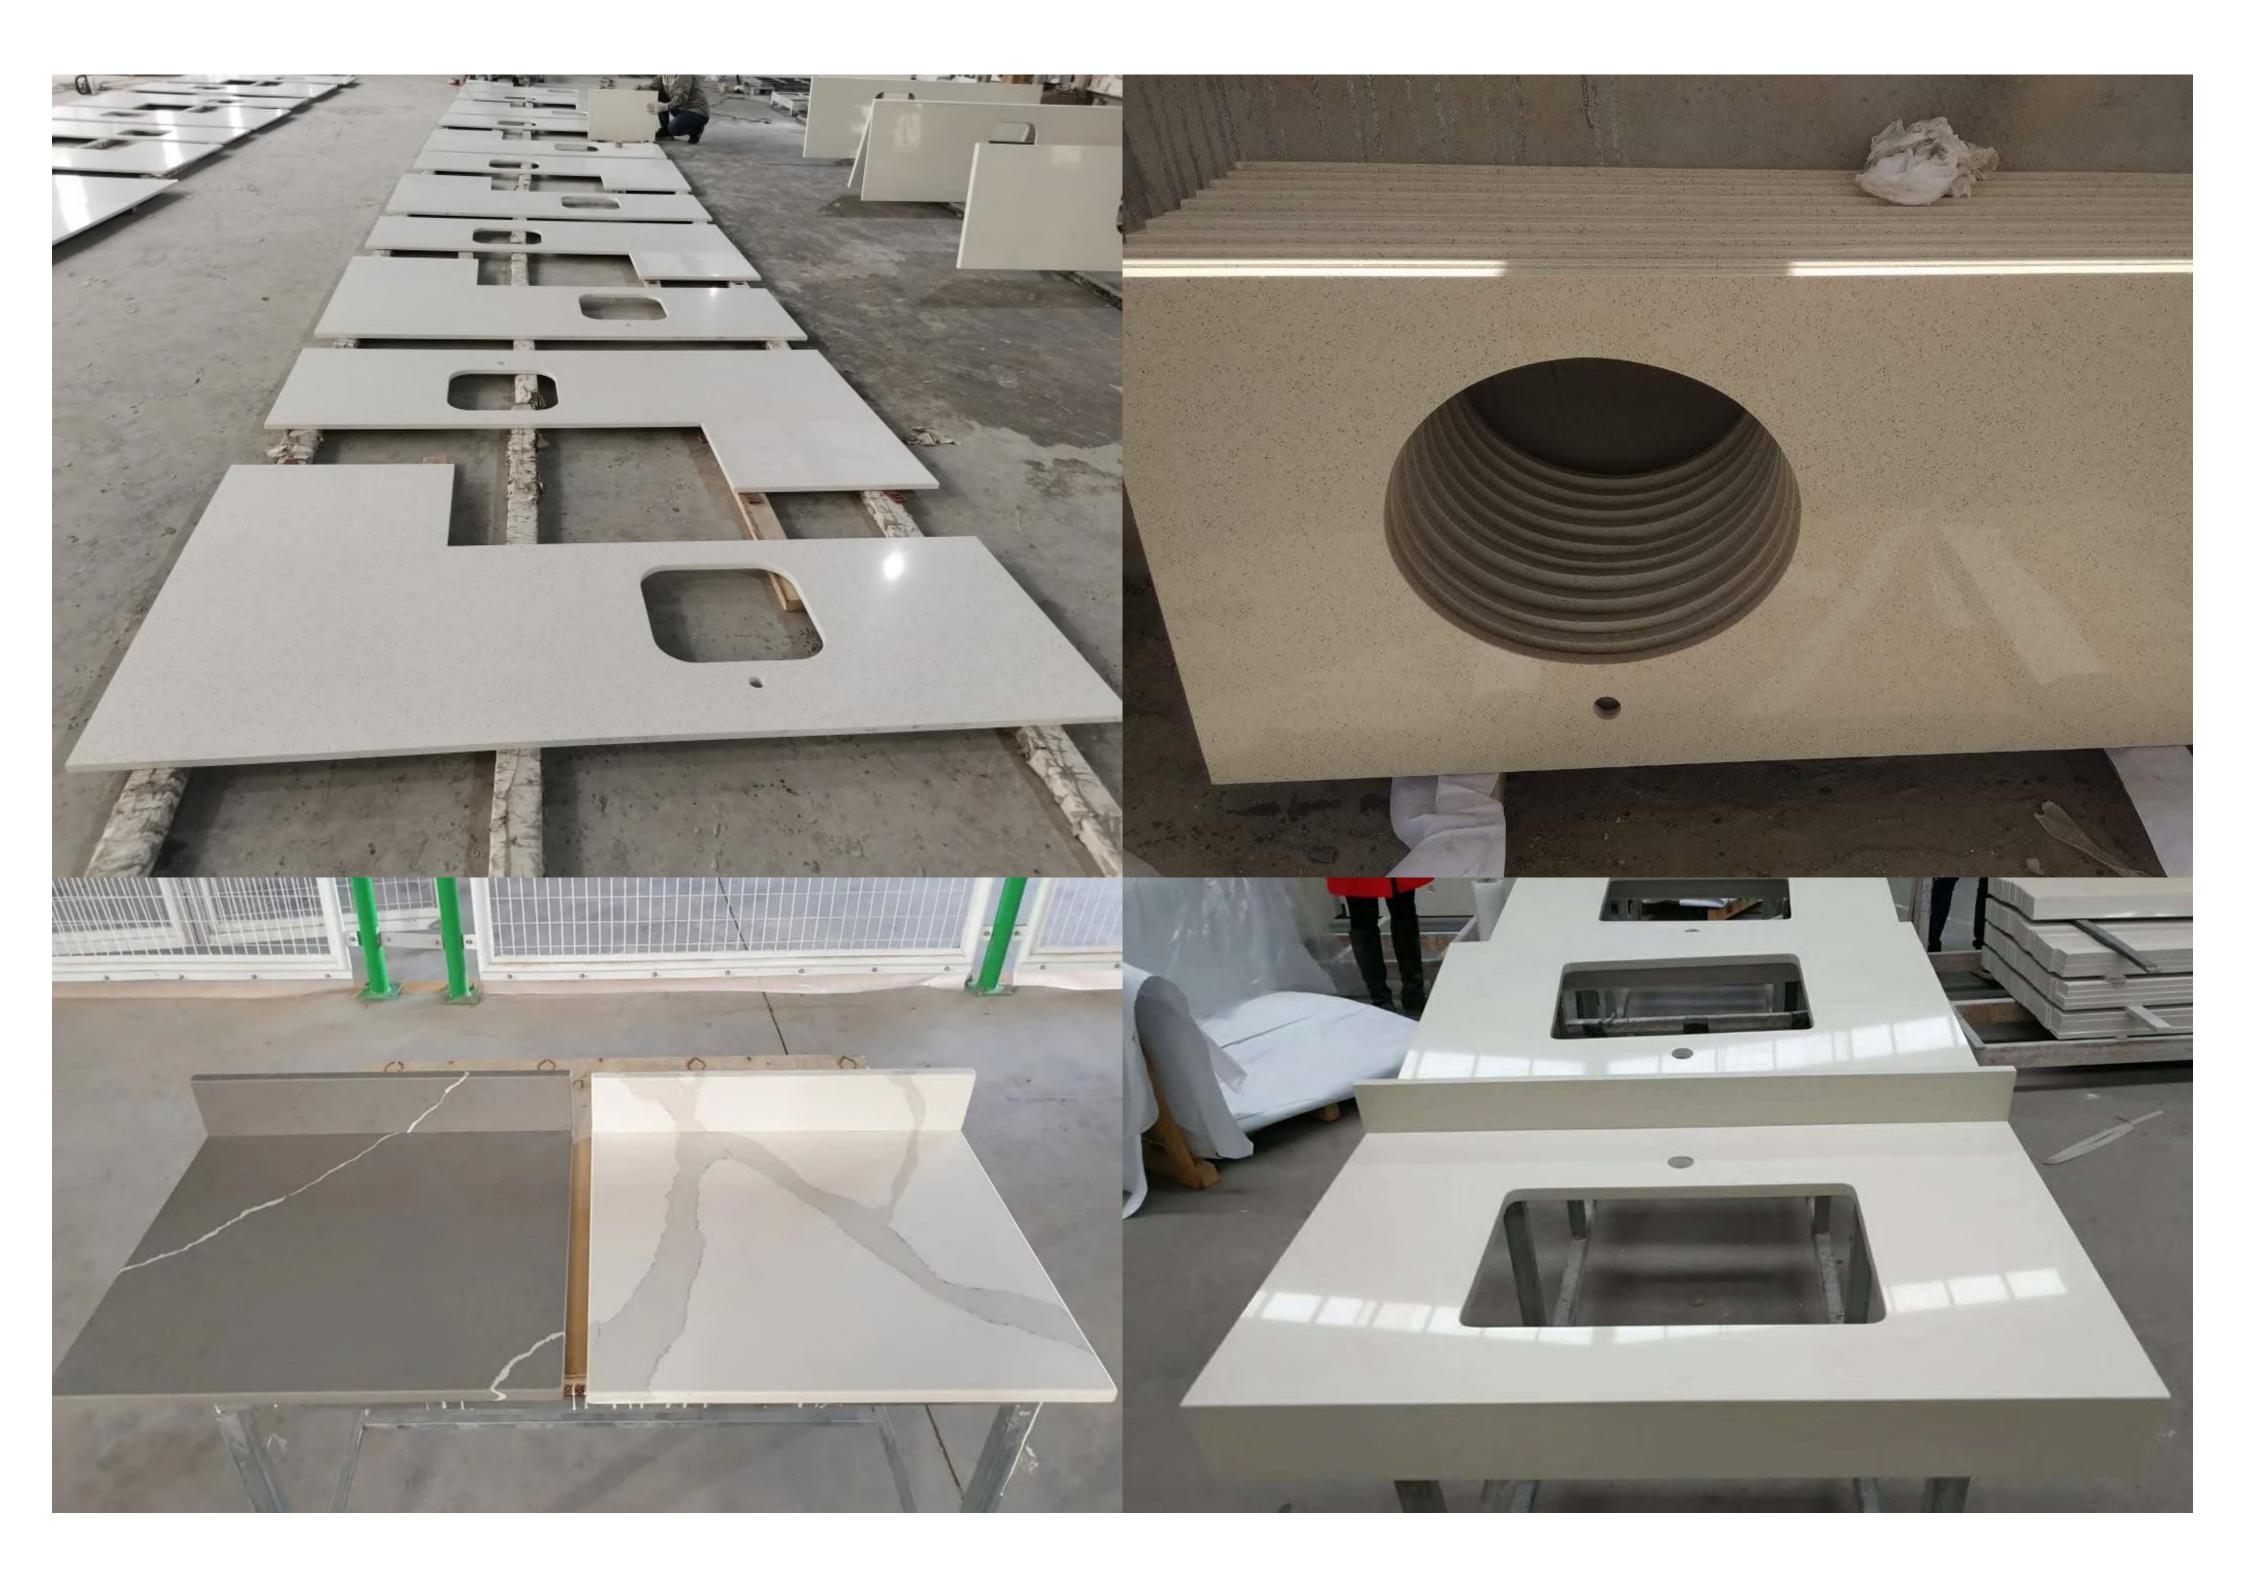

Pass each set of counter through our 5 stage quality check and pack them accordingly

MOITADISTER

Fabricate them according to the drawings, which includes cutting sheets, sink holes, faucet holes done on our 5 axis bridge cutting machine, and edge polishing & backsplash

- Exclusive factory for cut-to-size quartz
- We do all kinds of cut-to-size and prefabs like kitchen islands, vanities, shampoo stands, threshholds, corner shelf and much more
- All kinds of edges possible including laminated and miter edge
- customised colour options as per your choice
- Shade consistency as we produce slabs based on your requirement and do not use leftover slabs from previous batches
- Competitive pricing with excellent quality and quick turnaround time