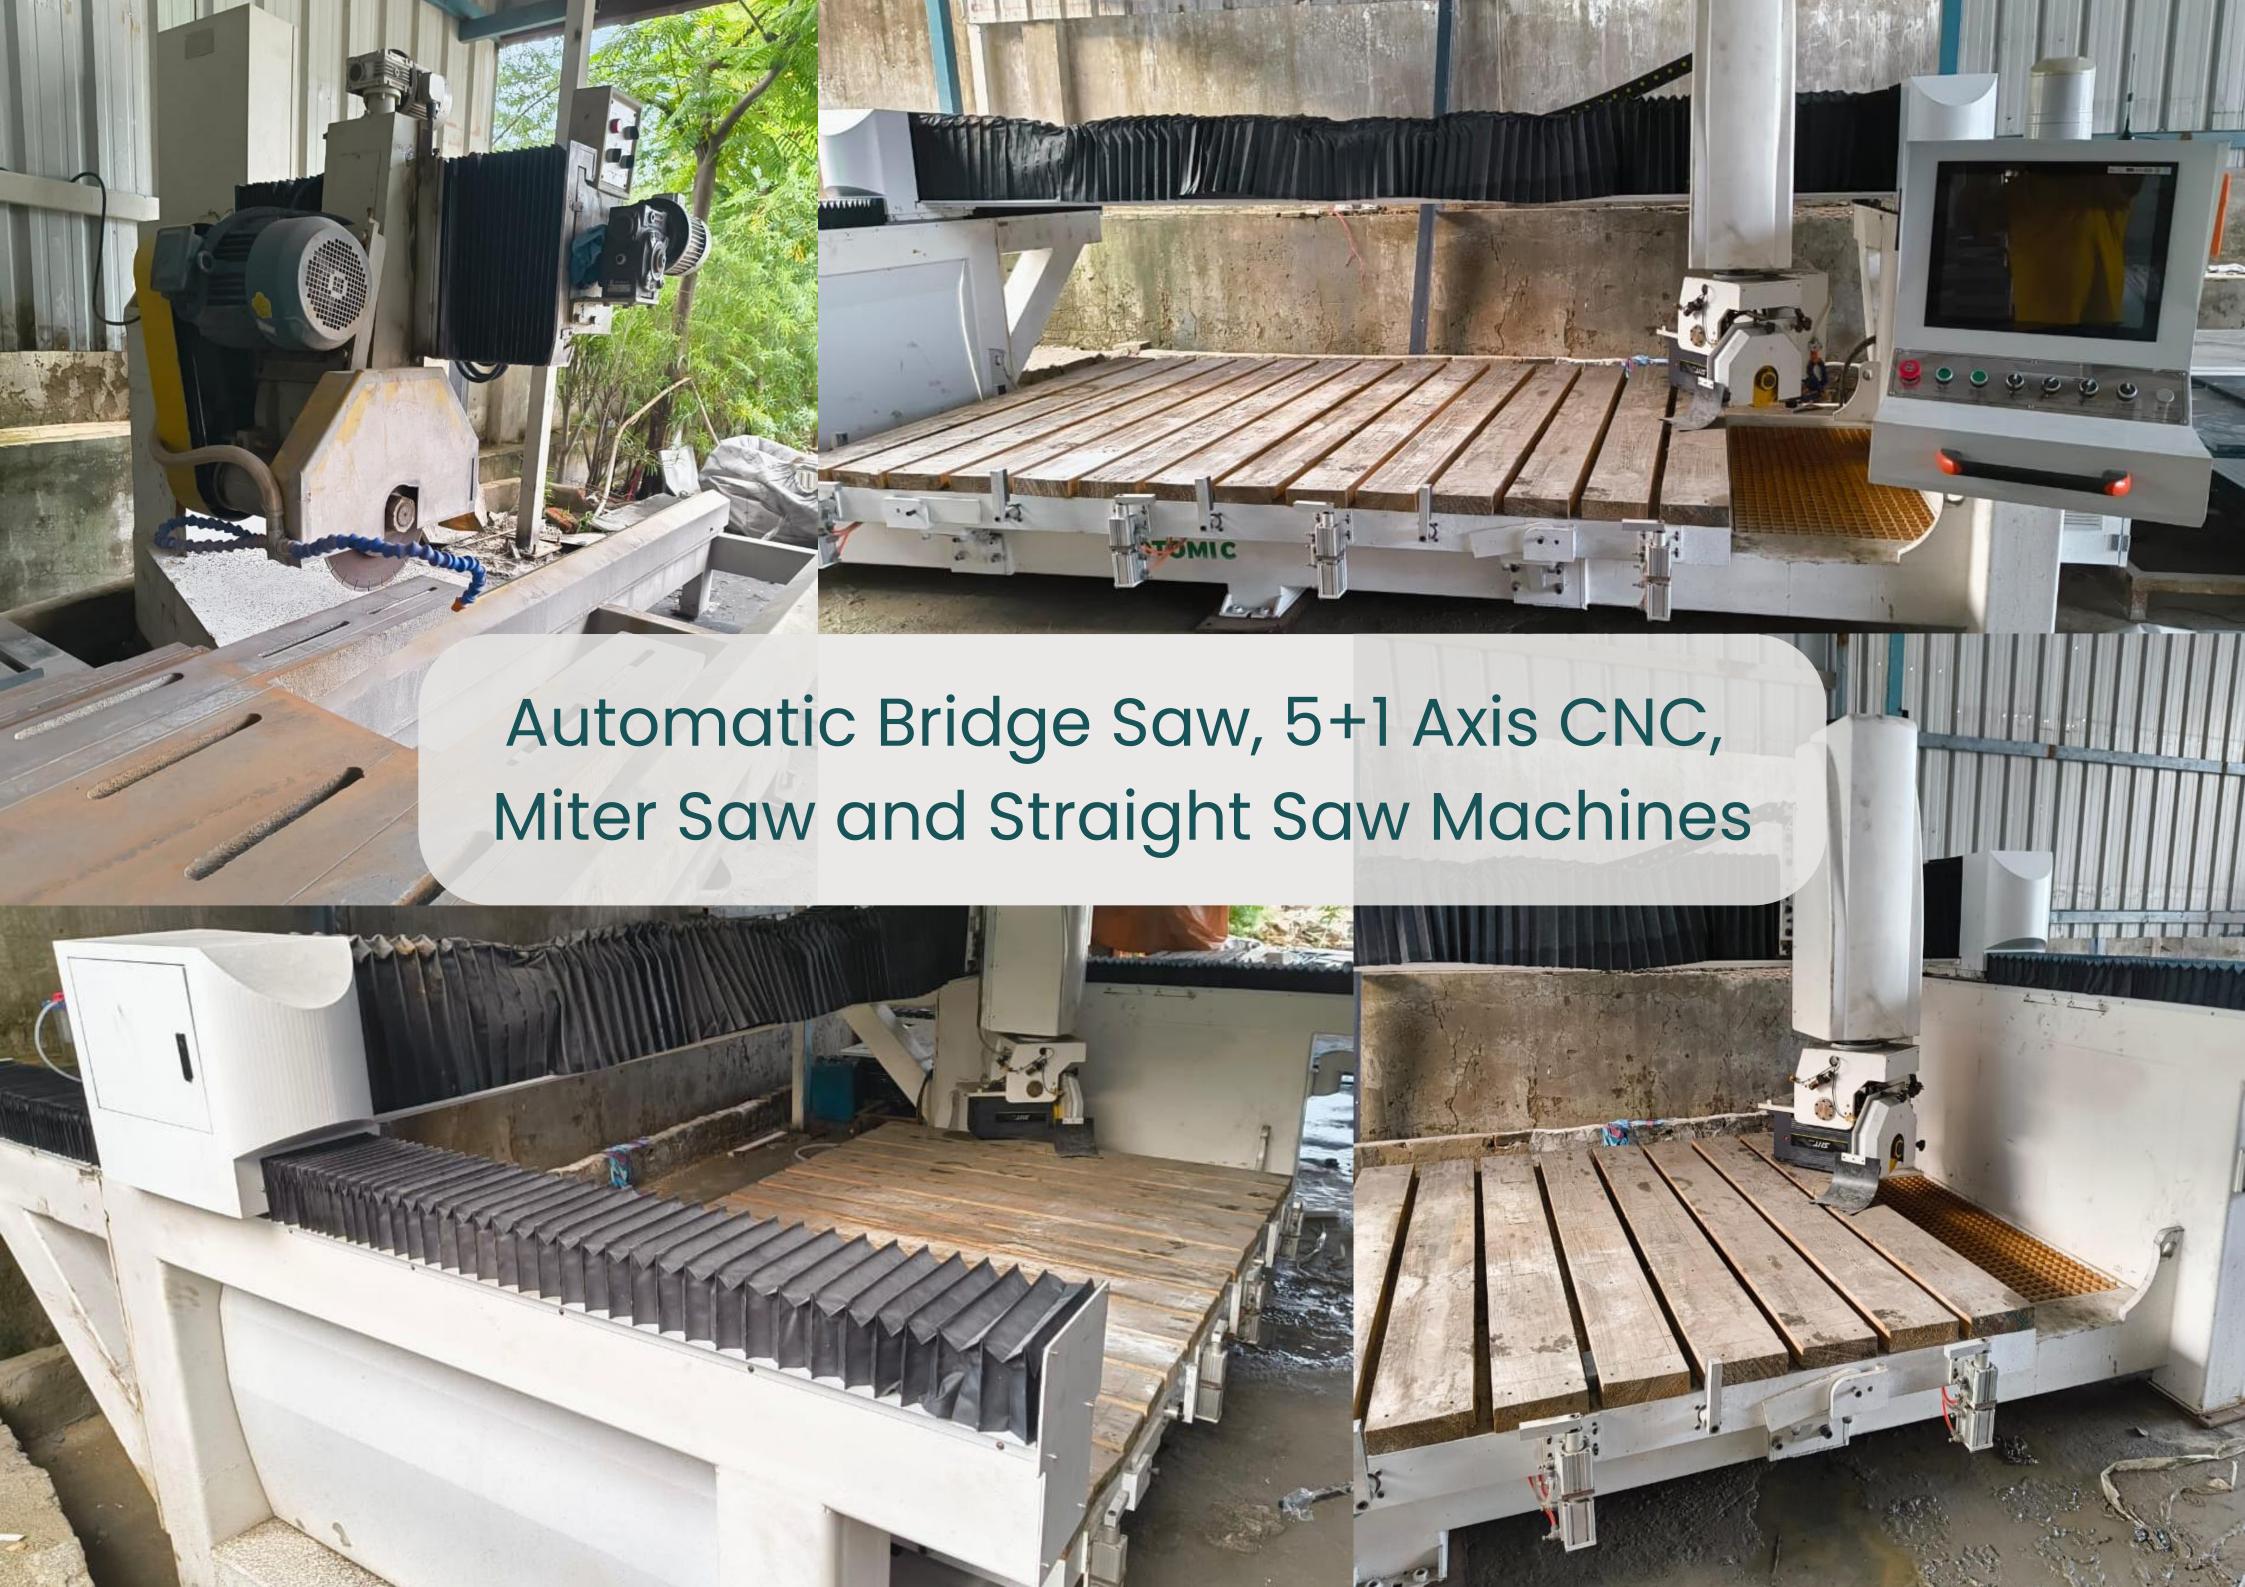

Pass each set of counter through our 5 stage quality check and pack them accordingly

MOITADISTER

Fabricate them according to the drawings, which includes cutting sheets, sink holes, faucet holes done on our 5 axis bridge cutting machine, and edge polishing & backsplash