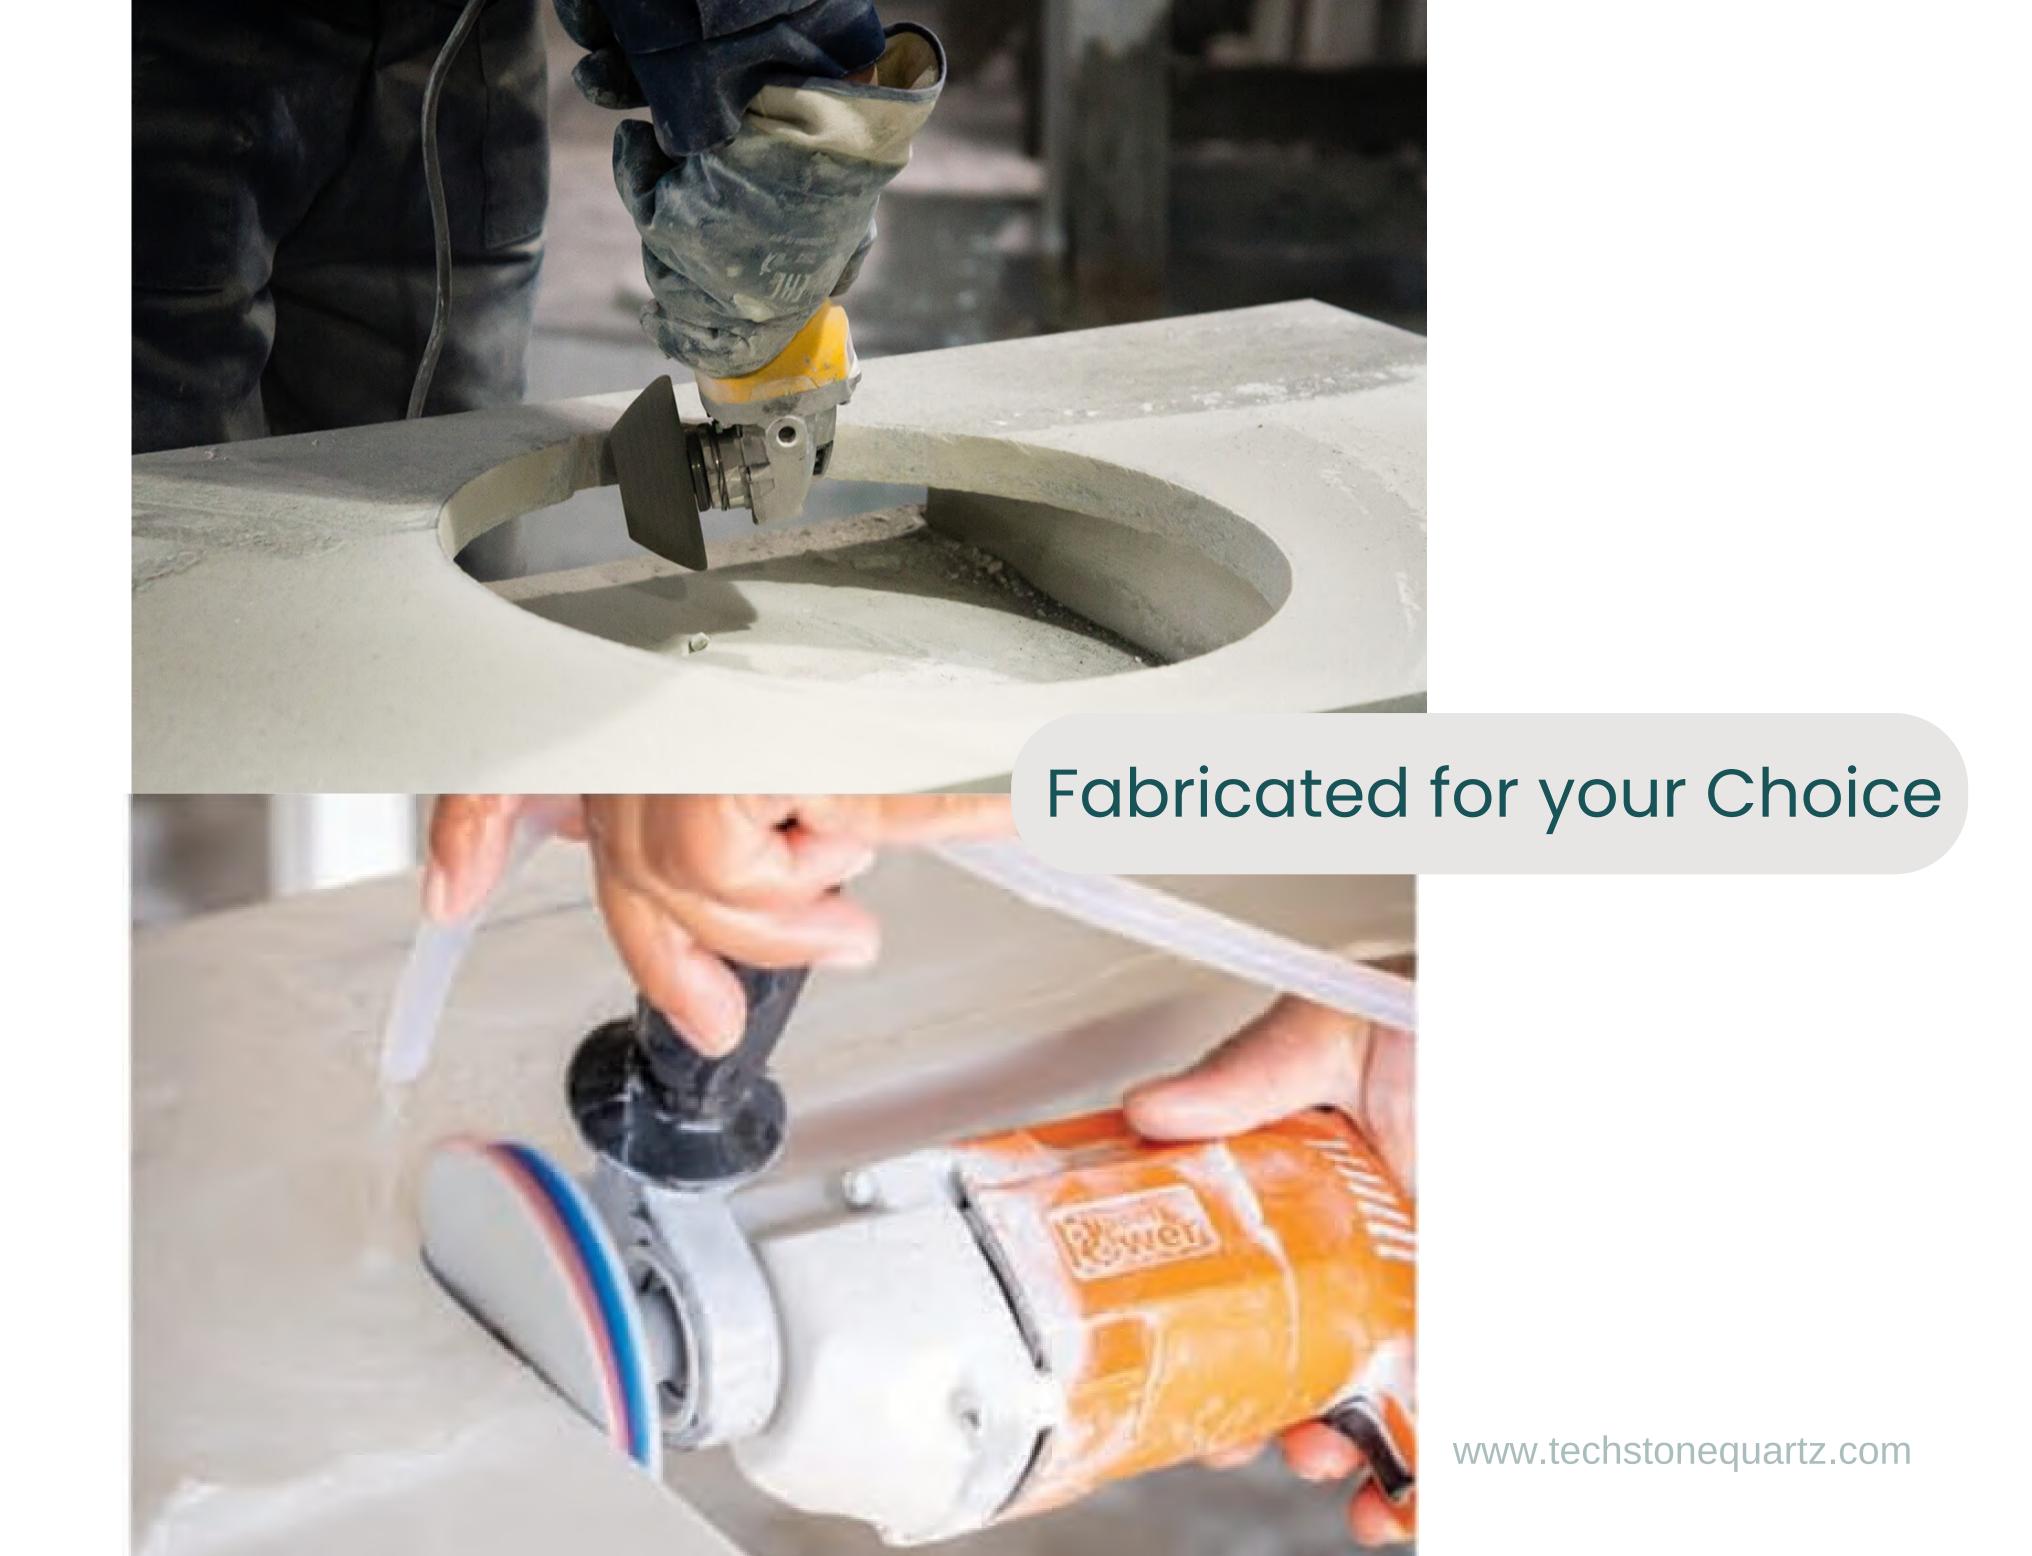

Pass each set of counter through our 5 stage quality check and pack them accordingly

MOITADISTER

Fabricate them according to the drawings, which includes cutting sheets, sink holes, faucet holes done on our 5 axis bridge cutting machine, and edge polishing & backsplash