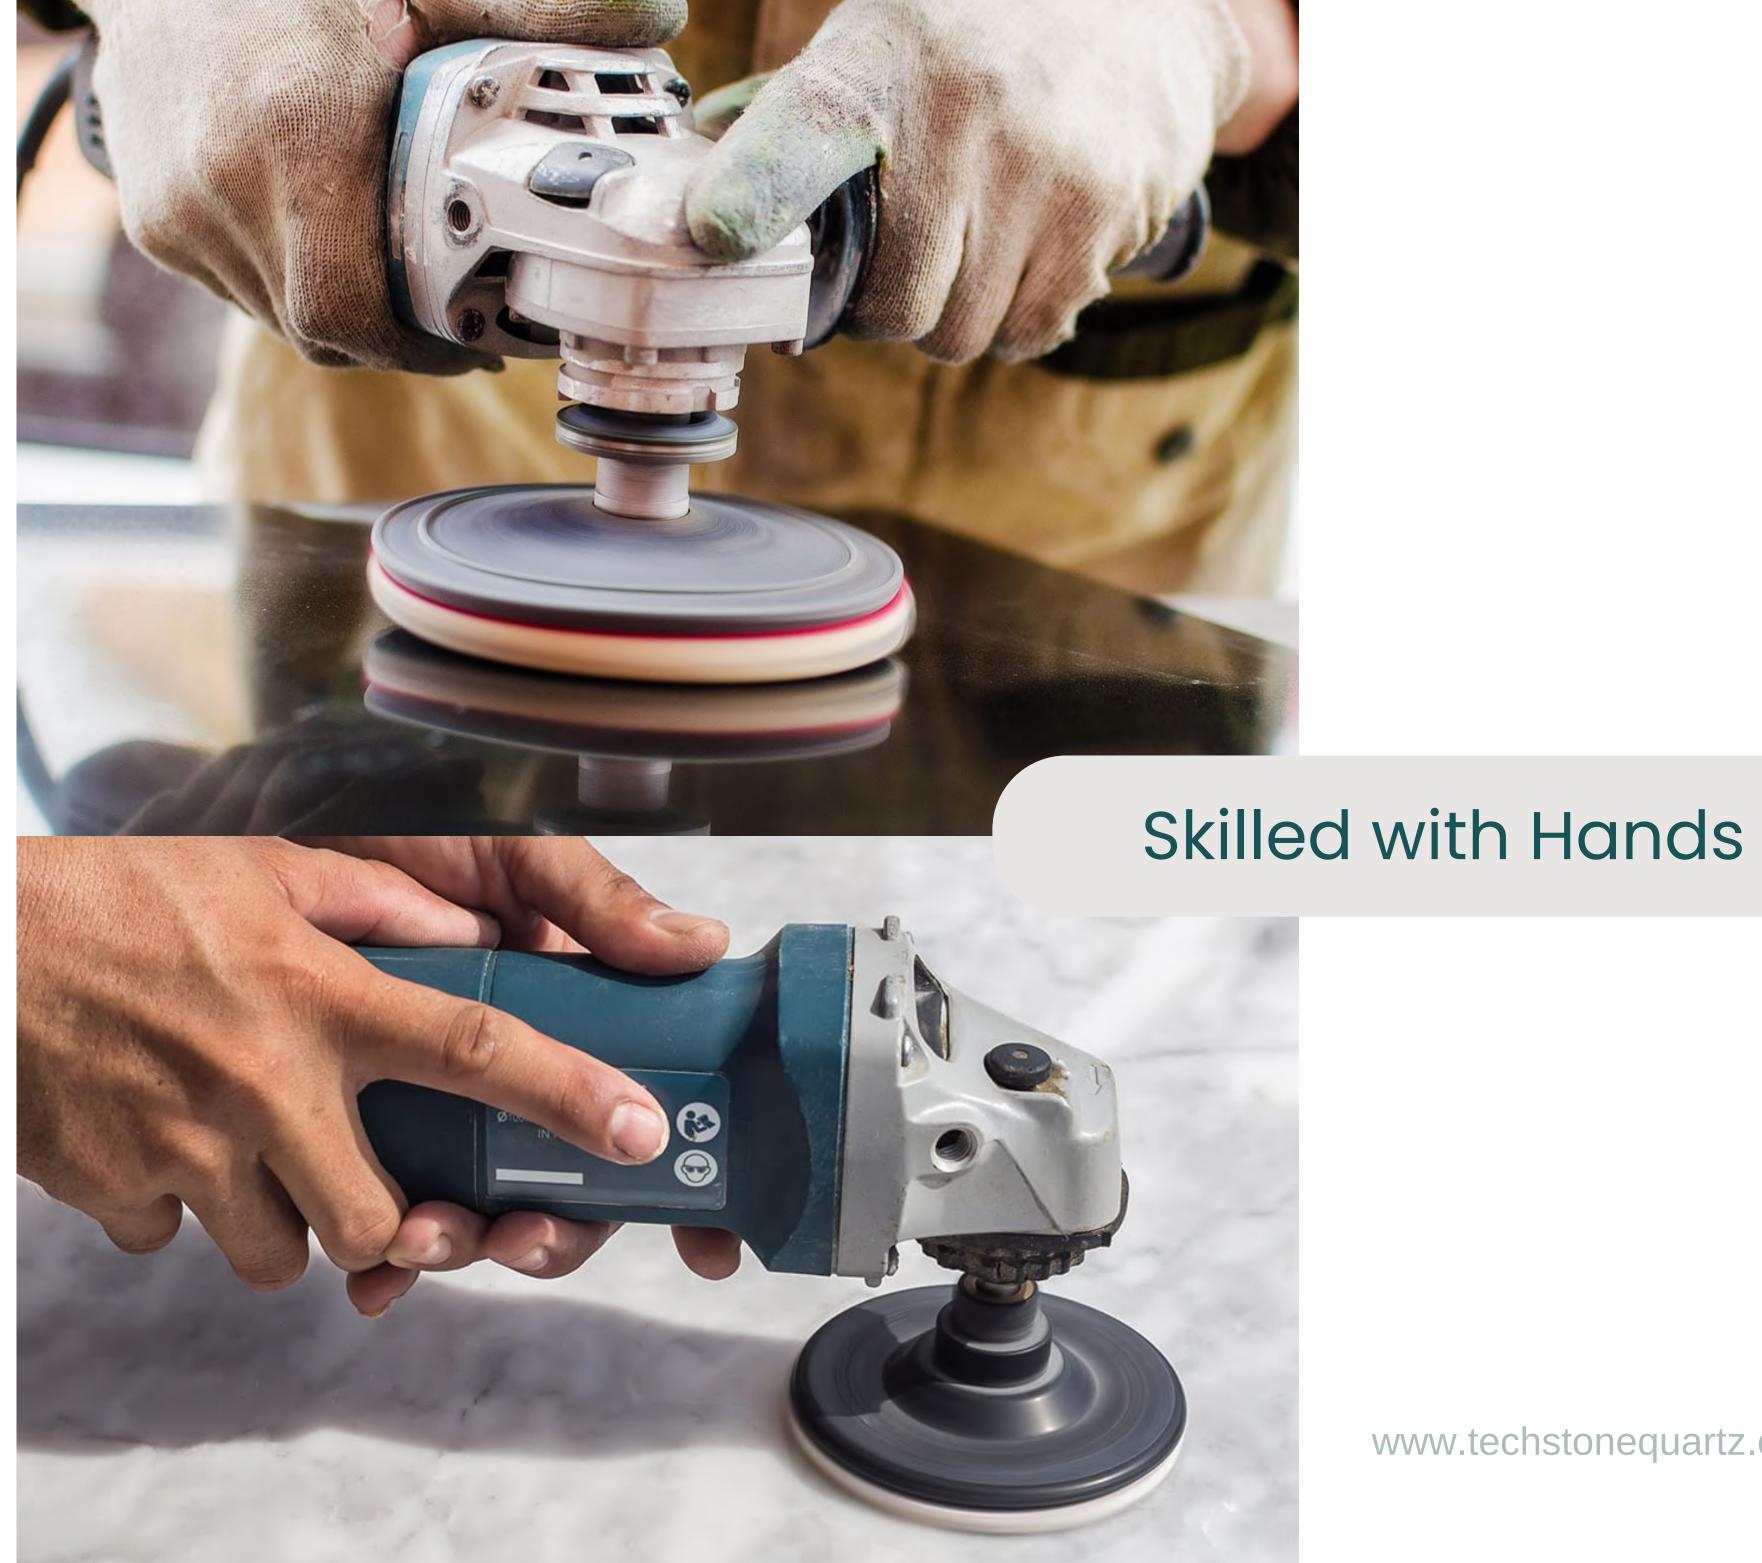

Pass each set of counter through our 5 stage quality check and pack them accordingly

MOITADISTER

Fabricate them according to the drawings, which includes cutting sheets, sink holes, faucet holes done on our 5 axis bridge cutting machine, and edge polishing & backsplash